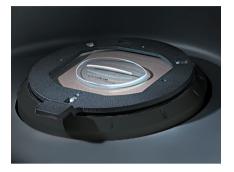

#### CUSTOMIZABLE EDGING **FUNCTIONS**

Differentiated edging cycles depending on the lens features.

Several lens functions available.

Custom cycles for bevel and groove position and trajectory.