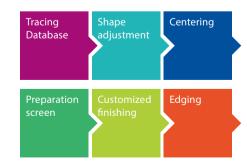

#### OPTICAL SHAPE TRACING

Fast and precise.

Automatic detection of lens shape (pattern, demo lens or pre-edged lens).

Automatic recognition of all drilling parameters.

Compatible with i-Tronics 1000 mechanical tracer (option).

#### **CENTERING-BLOCKING**

Innovative and accurate centering-blocking system.

Reduction of the number of operations needed.

#### VIDEO-ASSISTED CENTERING

Precise parallax-free lens centering.

Selective zoom function for an improved vizualization of the lens.

#### CUSTOMIZABLE EDGING **FUNCTIONS**

Differentiated edging cycles depending on the lens features.

Several lens functions available.

Custom cycles for bevel and groove position and trajectory.

#### **SMARTAND PARALLEL** WORKFLOW

Preparation of a new job during the edging of a lens.

Several jobs can be managed in parallel.

Database of 500 jobs can be saved for convenient storage and easy retrieval.