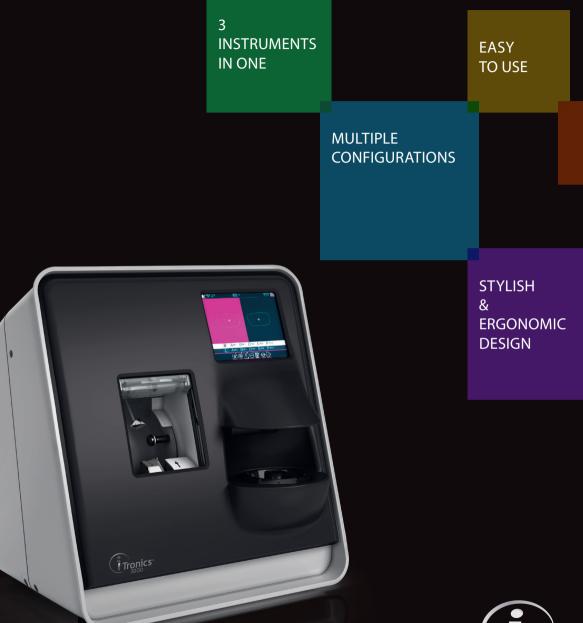

# A SINGLE DEVICE TO ADDRESS ALL YOUR WORKSHOP'S NEEDS

i-Tronics 3000 product range brings everything your workshop needs in a single and simple to operate device. With stylish design, intuitive and parallel workflow, this 3-in-one device is fast and smart for all steps of your job: tracing, centering, blocking and edging.

#### A 3-IN-ONE DEVICE

Space saving.

Designed to gather all functions you need in one instrument: tracing, centering-blocking and edging.

#### **ERGONOMIC TOUCH SCREEN & SINGLE DISPLAY TO PILOT ALL** FUNCTIONS

Screen organized into three easy-to-follow zones to simplify navigation.

User-friendly interface with intuitive icons.

Color-coded steps to guide operator through the lens finishing process.