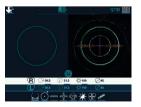

#### **CENTERING-BLOCKING**

Innovative and accurate centering-blocking system.

Reduction of the number of operations needed.

#### VIDEO-ASSISTED CENTERING

Precise parallax-free lens centering.

Selective zoom function for an improved vizualization of the lens.