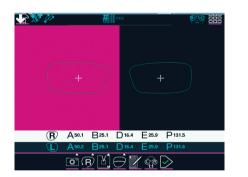

#### **ERGONOMIC TOUCH SCREEN & SINGLE DISPLAY TO PILOT ALL** FUNCTIONS

Screen organized into three easy-to-follow zones to simplify navigation.

User-friendly interface with intuitive icons.

Color-coded steps to guide operator through the lens finishing process.

One unique display to manage all your tasks and work smarter.

۲

#### **CENTERING-BLOCKING**

Innovative and accurate centering-blocking system.

Reduction of the number of operations needed.

#### VIDEO-ASSISTED CENTERING

Precise parallax-free lens centering.

Selective zoom function for an improved vizualization of the lens.