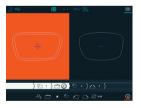

#### **ERGONOMIC TOUCH SCREEN & SINGLE DISPLAY TO PILOT ALL** FUNCTIONS

Screen organized into three easy-to-follow zones to simplify navigation.

User-friendly interface with intuitive icons.

Color-coded steps to guide operator through the lens finishing process.

One unique display to manage all your tasks and work smarter.

۲