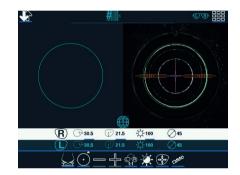

#### **ERGONOMIC TOUCH SCREEN & SINGLE DISPLAY TO PILOT ALL** FUNCTIONS

Screen organized into three easy-to-follow zones to simplify navigation.

User-friendly interface with intuitive icons.

Color-coded steps to guide operator through the lens finishing process.

One unique display to manage all your tasks and work smarter.

۲

#### OPTICAL SHAPE TRACING

Fast and precise.

Automatic detection of lens shape (pattern, demo lens or pre-edged lens).

Automatic recognition of all drilling parameters.

Compatible with i-Tronics 1000 mechanical tracer (option).

#### VIDEO-ASSISTED CENTERING

Precise parallax-free lens centering.

Selective zoom function for an improved vizualization of the lens.