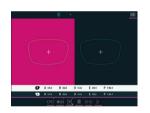

#### VIDEO-ASSISTED CENTERING

Precise parallax-free lens centering.

Selective zoom function for an improved vizualization of the lens.